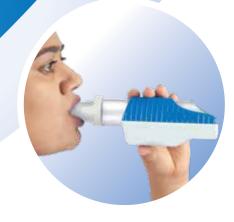

# Spirometer (R)

A Pneumotach-Technology based Portable Spirometer

Diagnostic test must be performed under medical supervision only.

**OAD**: Obstructive Airway Disease

Disclaimer: Images/Character shown is only for illustration.

#### **Patient Centric Design**

- Ergonomic Design
- Lightweight Device (200gms)
- New airway for each patient
- Good battery life

Diagnostic test must be performed under medical supervision only.