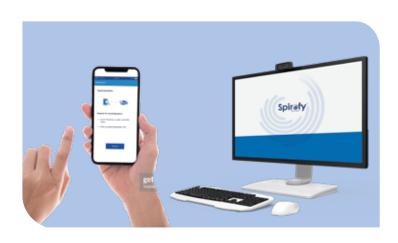

## Universal Software Compatibility

- Compatible with any mobile/laptop/tab
- Supports iOS, Android, and Windows
- Stores results over the cloud

## A Pneumotach-Technology based Portable Spirometer

Perform a test on **Spirofy**°

Get the **report** on the app

**Print** the report instantly

SCAN the QR code to know more or call 18002020060

For any further information, please contact: