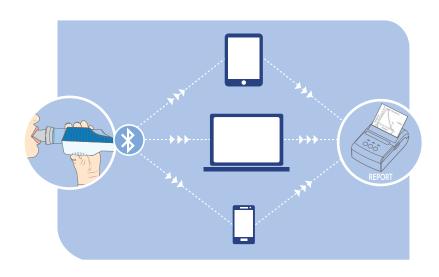

## Universal Software Compatibility

- Compatible with any mobile/laptop/tab
- Supports iOS, Android, and Windows
- Stores results over the cloud

## A Pneumotach-Technology based Portable Spirometer

Perform a test on **Spirofy**°

Get the **report** on the app

**Print** the report instantly

SCAN the QR code to know more or call 18002020060

For any further information, please contact: