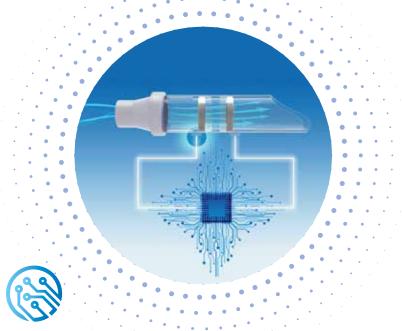

#### **Advanced Pneumotach Technology**

- Ensures more accurate diagnosis
- Less susceptible to wear-and-tear
- Accurate for a long period of time